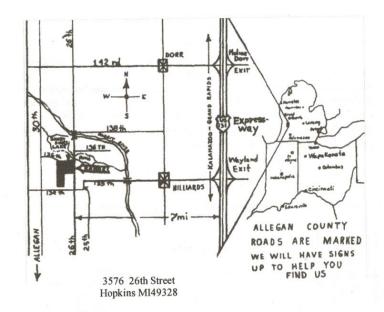

# GRAND VALLEY CAP N BALLERS™ MUZZLE LOADING GUN CLUB

**SPRING SHOOT 2024 MAY 3, 4, 5** 